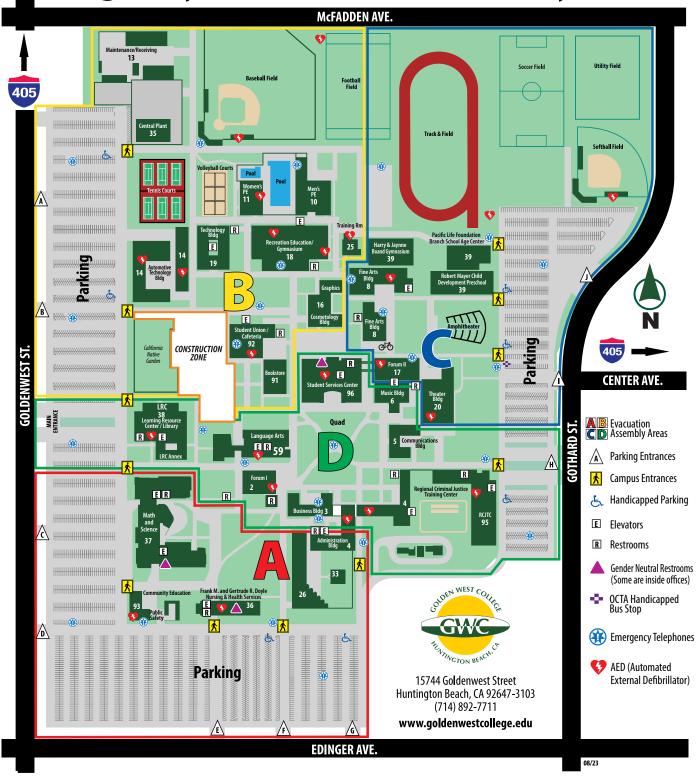

# **Emergency Evacuation Assembly Areas**

#### Grass area **North of Nursing** Building #36

Building 4 -Administration Bldg — South Wing

Administrative Offices Building 26 -Building 33 -Administrative Offices

Building 36 -School of Nursing / Health Services

Building 37 -Math & Science Building 93 -**Public Safety** 

Building 93 -Community Education /

Swap Meet Office

# D D

#### **Grass area North** of the Student Center Building #92

Building 10 -Men's PE

Building 11 -Women's PE

Building 13 -Maintenance / Receiving

Building 14 -Auto Technology Building 16 -Cosmetology / Graphics

Building 18 -Physical Education / Gymnasium Building 19 -Technology

Training Room / Rehabilitation Center Building 25 -

Central Plant Building 35 -

Building 91 -Bookstore Cafeteria / Student Union Building 92 -

### **Pathway South** of Amphitheater

Building 8 -Fine Arts Building 17 -Forum II

Building 20 -Theater Building 39 -Child Care Center /

Boys & Girls Club / **Boand Gym** 

Building 2 -Forum I

Building 3 -Business Administration Bldg — North Wing Building 4 -

Building 5 -Communications

Building 6 -Music

Building 38 -Learning Resource Center (LRC) /

LRC Annex Building 59 -Language Arts

Regional Criminal Justice Building 95 -Training Center Building 96 -Student Services Center

## **Center Quad Area**